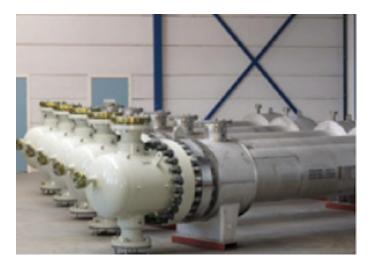

## S&T SHELL & TUBE HEAT EXCHANGER

| Manufacturer | NRG HEAT EXCHANGERS B.V    |
|--------------|----------------------------|
| Bin location | Sahara 3                   |
| Colli number | 3550                       |
| Model        | GEA-E-3680 - TEMA TYPE AFM |
| Build year   | 2014                       |
| Location     | Denmark 📕                  |
| Total weight | 4500                       |
| Quantity     | 1                          |
| Condition    | Unused                     |

 $\square$ 

Length 4,907 mtr. Height 1,8 mtr. Width 1,8 mtr. Tube to Tubesheet joint Double Grooved + expanded Only connections fro relief valves are included Environmental conditions: -Ambient temperature -10 - 22 dg. celcius -Relative humidity: 80-100% -Salifierous atmosphere Hydrotest equipment is limited to studs and nuts, gaskets and blind flanges